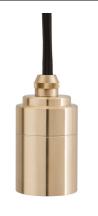

## **BRASS PENDANT**

tala

Fully milled, solid brass pendant with high sheen finish. Fitted with a braided 3 metre black kink free cord, that's easily adjusted by hand. Complete with ceiling rose as standard.

## **FIXTURE**

Type: Pendant Materials: Brass Finish: High sheen

Ceiling rose dimensions: 80mm x 25mm

Lampholder: E27 Weight: 0.388 kg Warranty: 1 year Input Voltage: 220-240V

Cord: 3 metre cord, Black fabric covered silicone